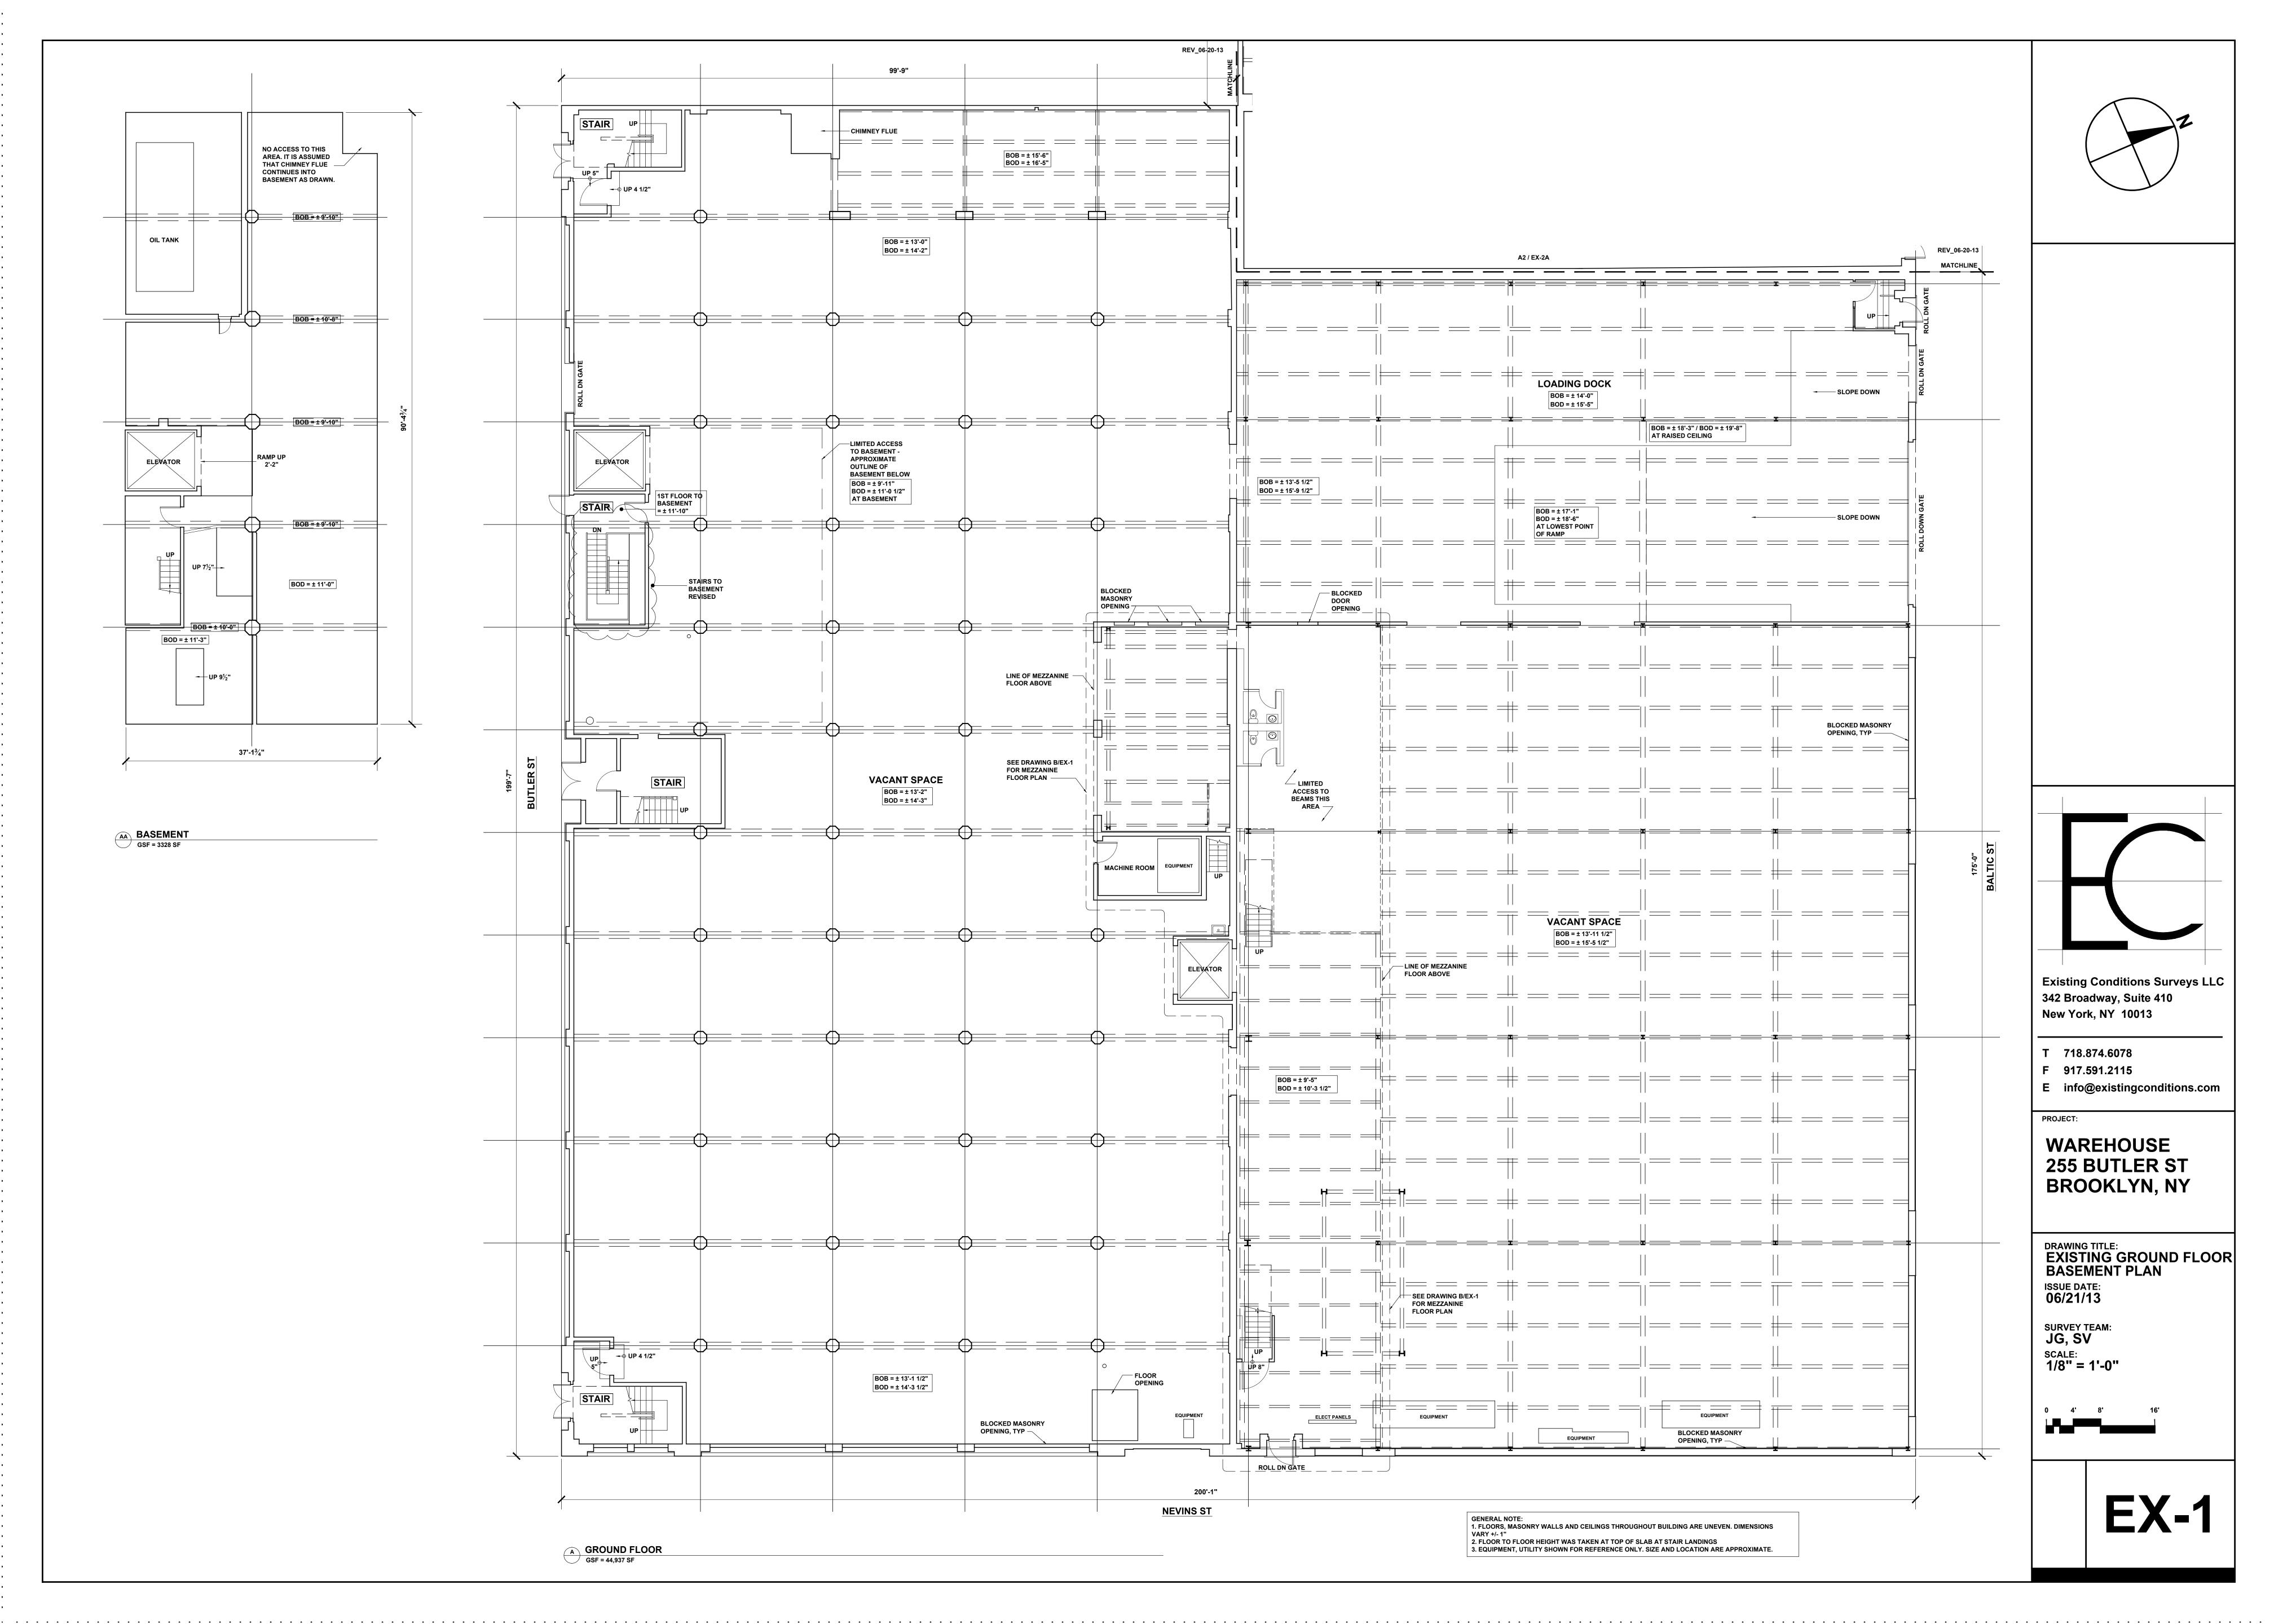

PROJECT:

## **WAREHOUSE 255 BUTLER ST** BROOKLYN, NY

DRAWING TITLE:
EXISTING FIRST FLOOR
AND ROOF PLAN ISSUE DATE: **07/10/13** 

SURVEY TEAM: **NB**, **JG** SCALE: 1/8" = 1'-0"

- T 718.874.6078
- F 917.591.2115
- E info@existingconditions.com