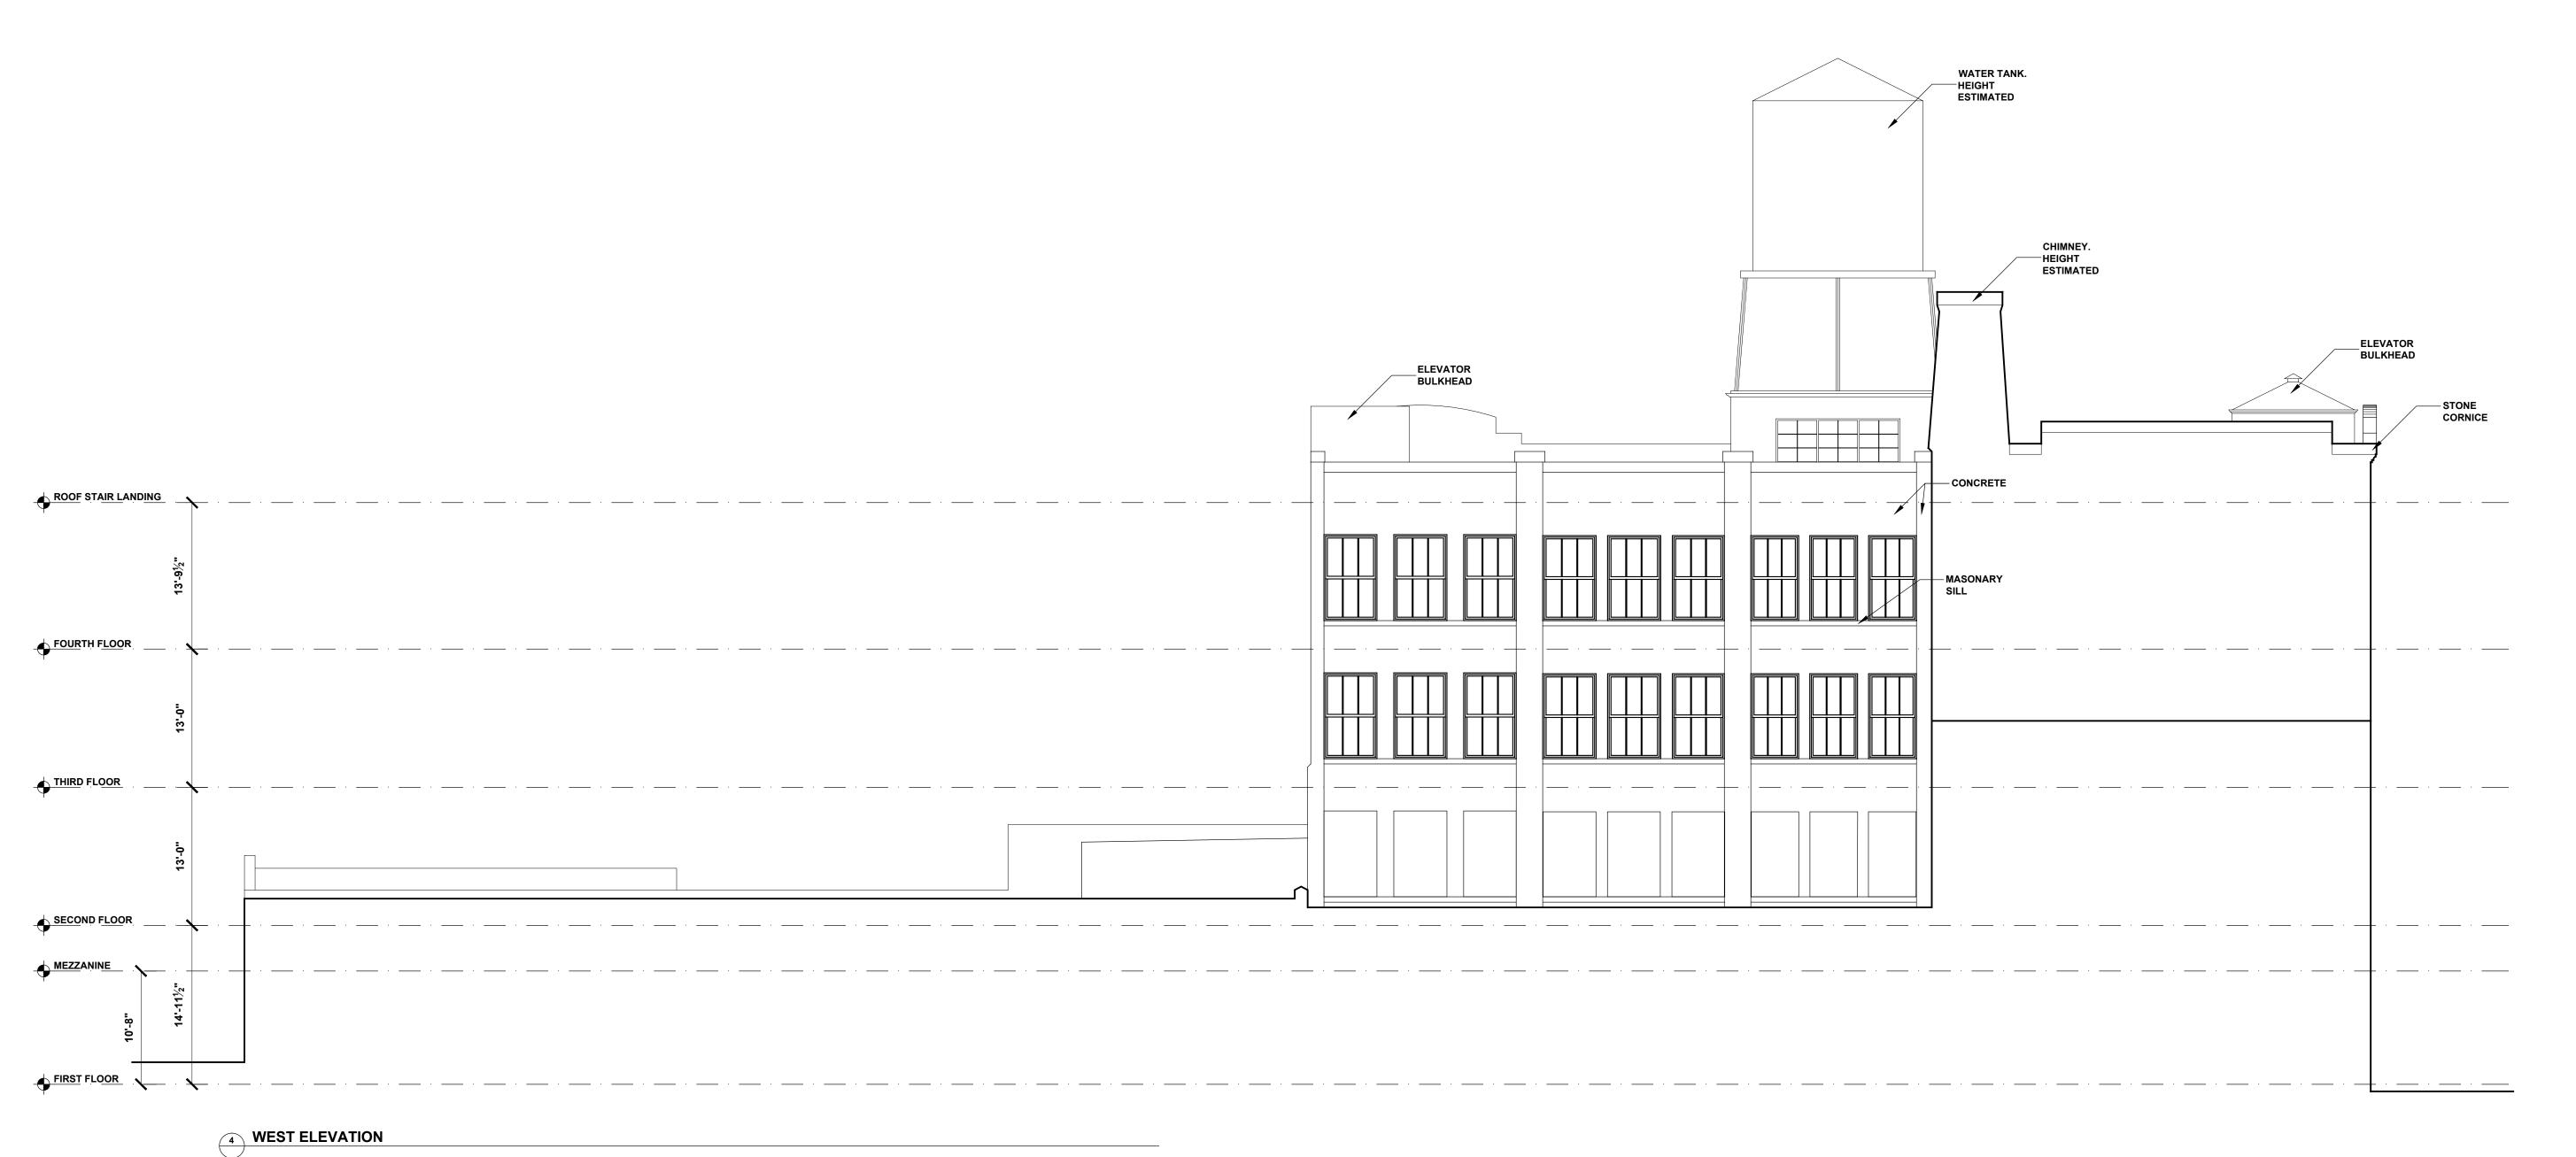

DRAWING TITLE:
EXISTING ELEVATIONS

ISSUE DATE: **06/21/13** 

SURVEY TEAM: **NB** 

SCALE: 1/8" = 1'-0"

0 4' 8' 16'

**EX-5** 

- T 718.874.6078
- F 917.591.2115
- E info@existingconditions.com

WAREHOUSE 255 BUTLER ST BROOKLYN, NY

DRAWING TITLE:
EXISTING ELEVATIONS

188UE DATE: 06/03/13

SURVEY TEAM: **NB** SCALE: 1/8" = 1'-0"