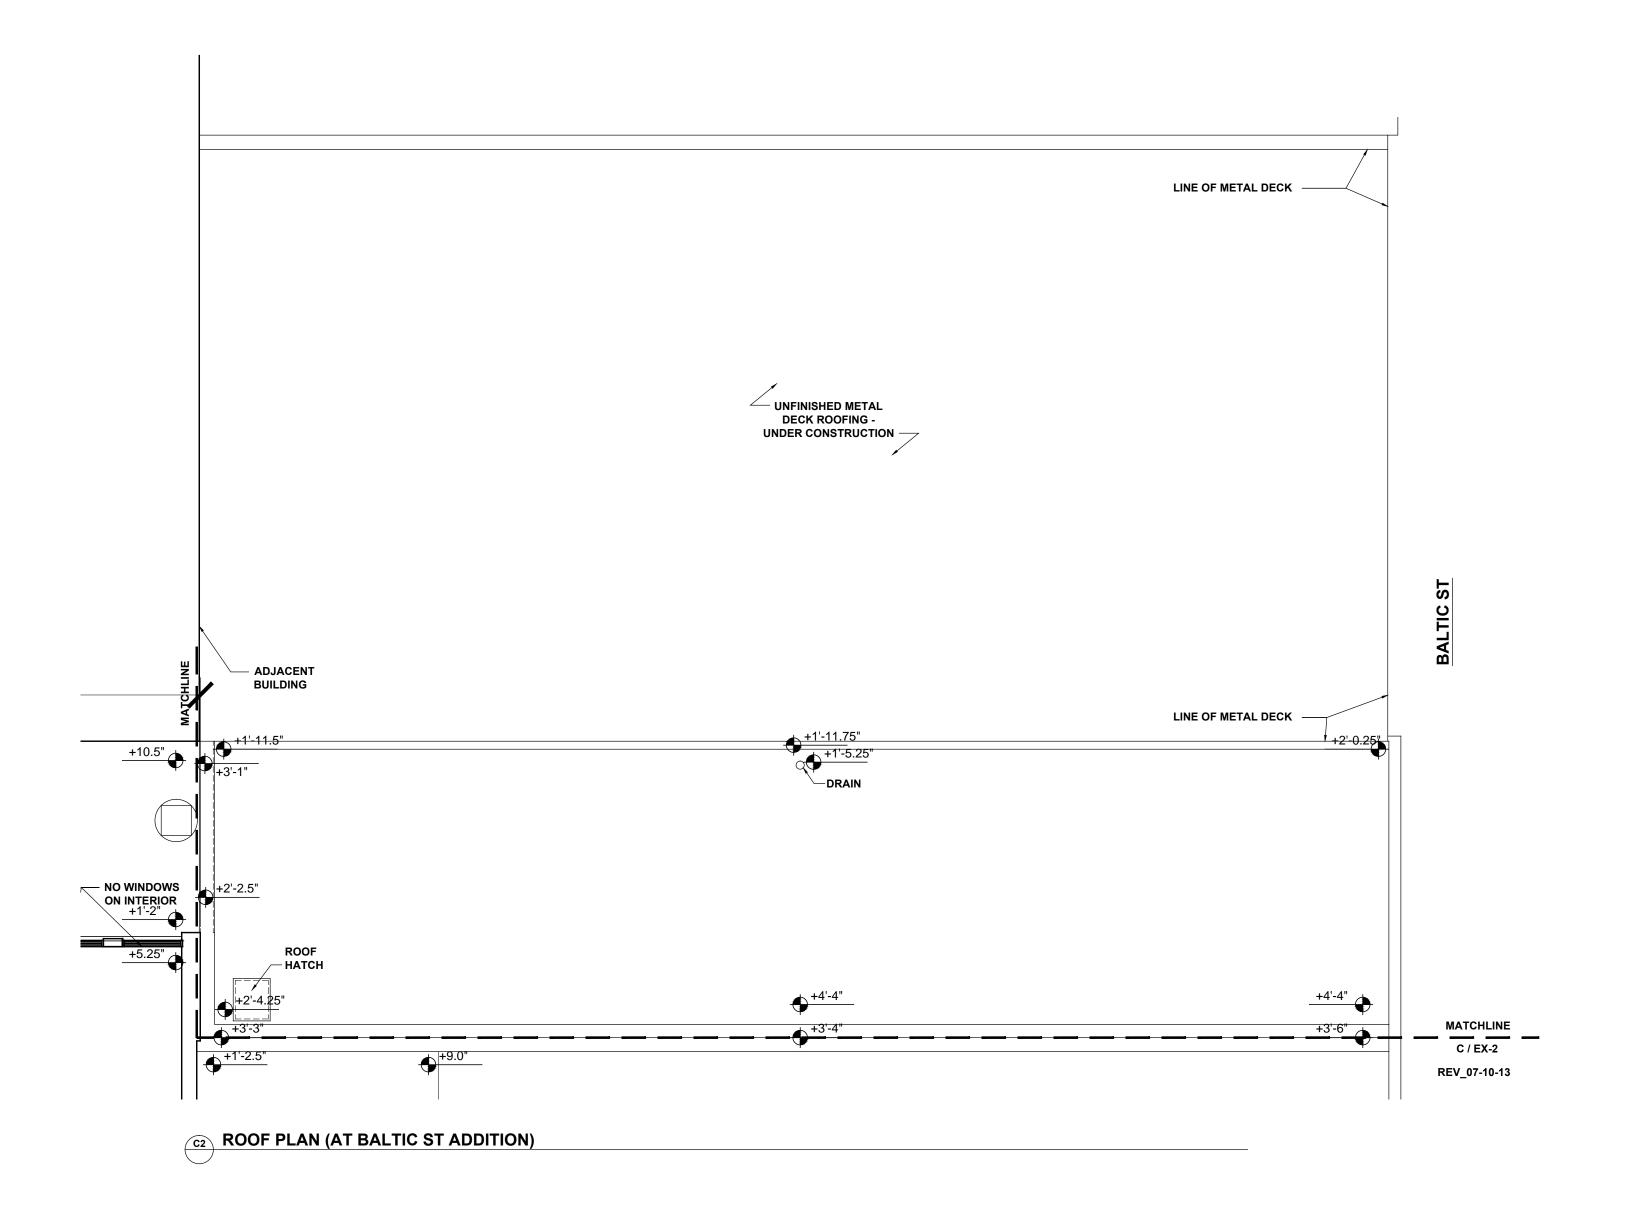

WAREHOUSE 255 BUTLER ST BROOKLYN, NY

DRAWING TITLE:
EXISTING ROOF

188UE DATE: 06/03/13

SURVEY TEAM: **NB** SCALE: 1/8" = 1'-0"

- T 718.874.6078
- F 917.591.2115
- E info@existingconditions.com

PROJECT:

WAREHOUSE 255 BUTLER ST BROOKLYN, NY