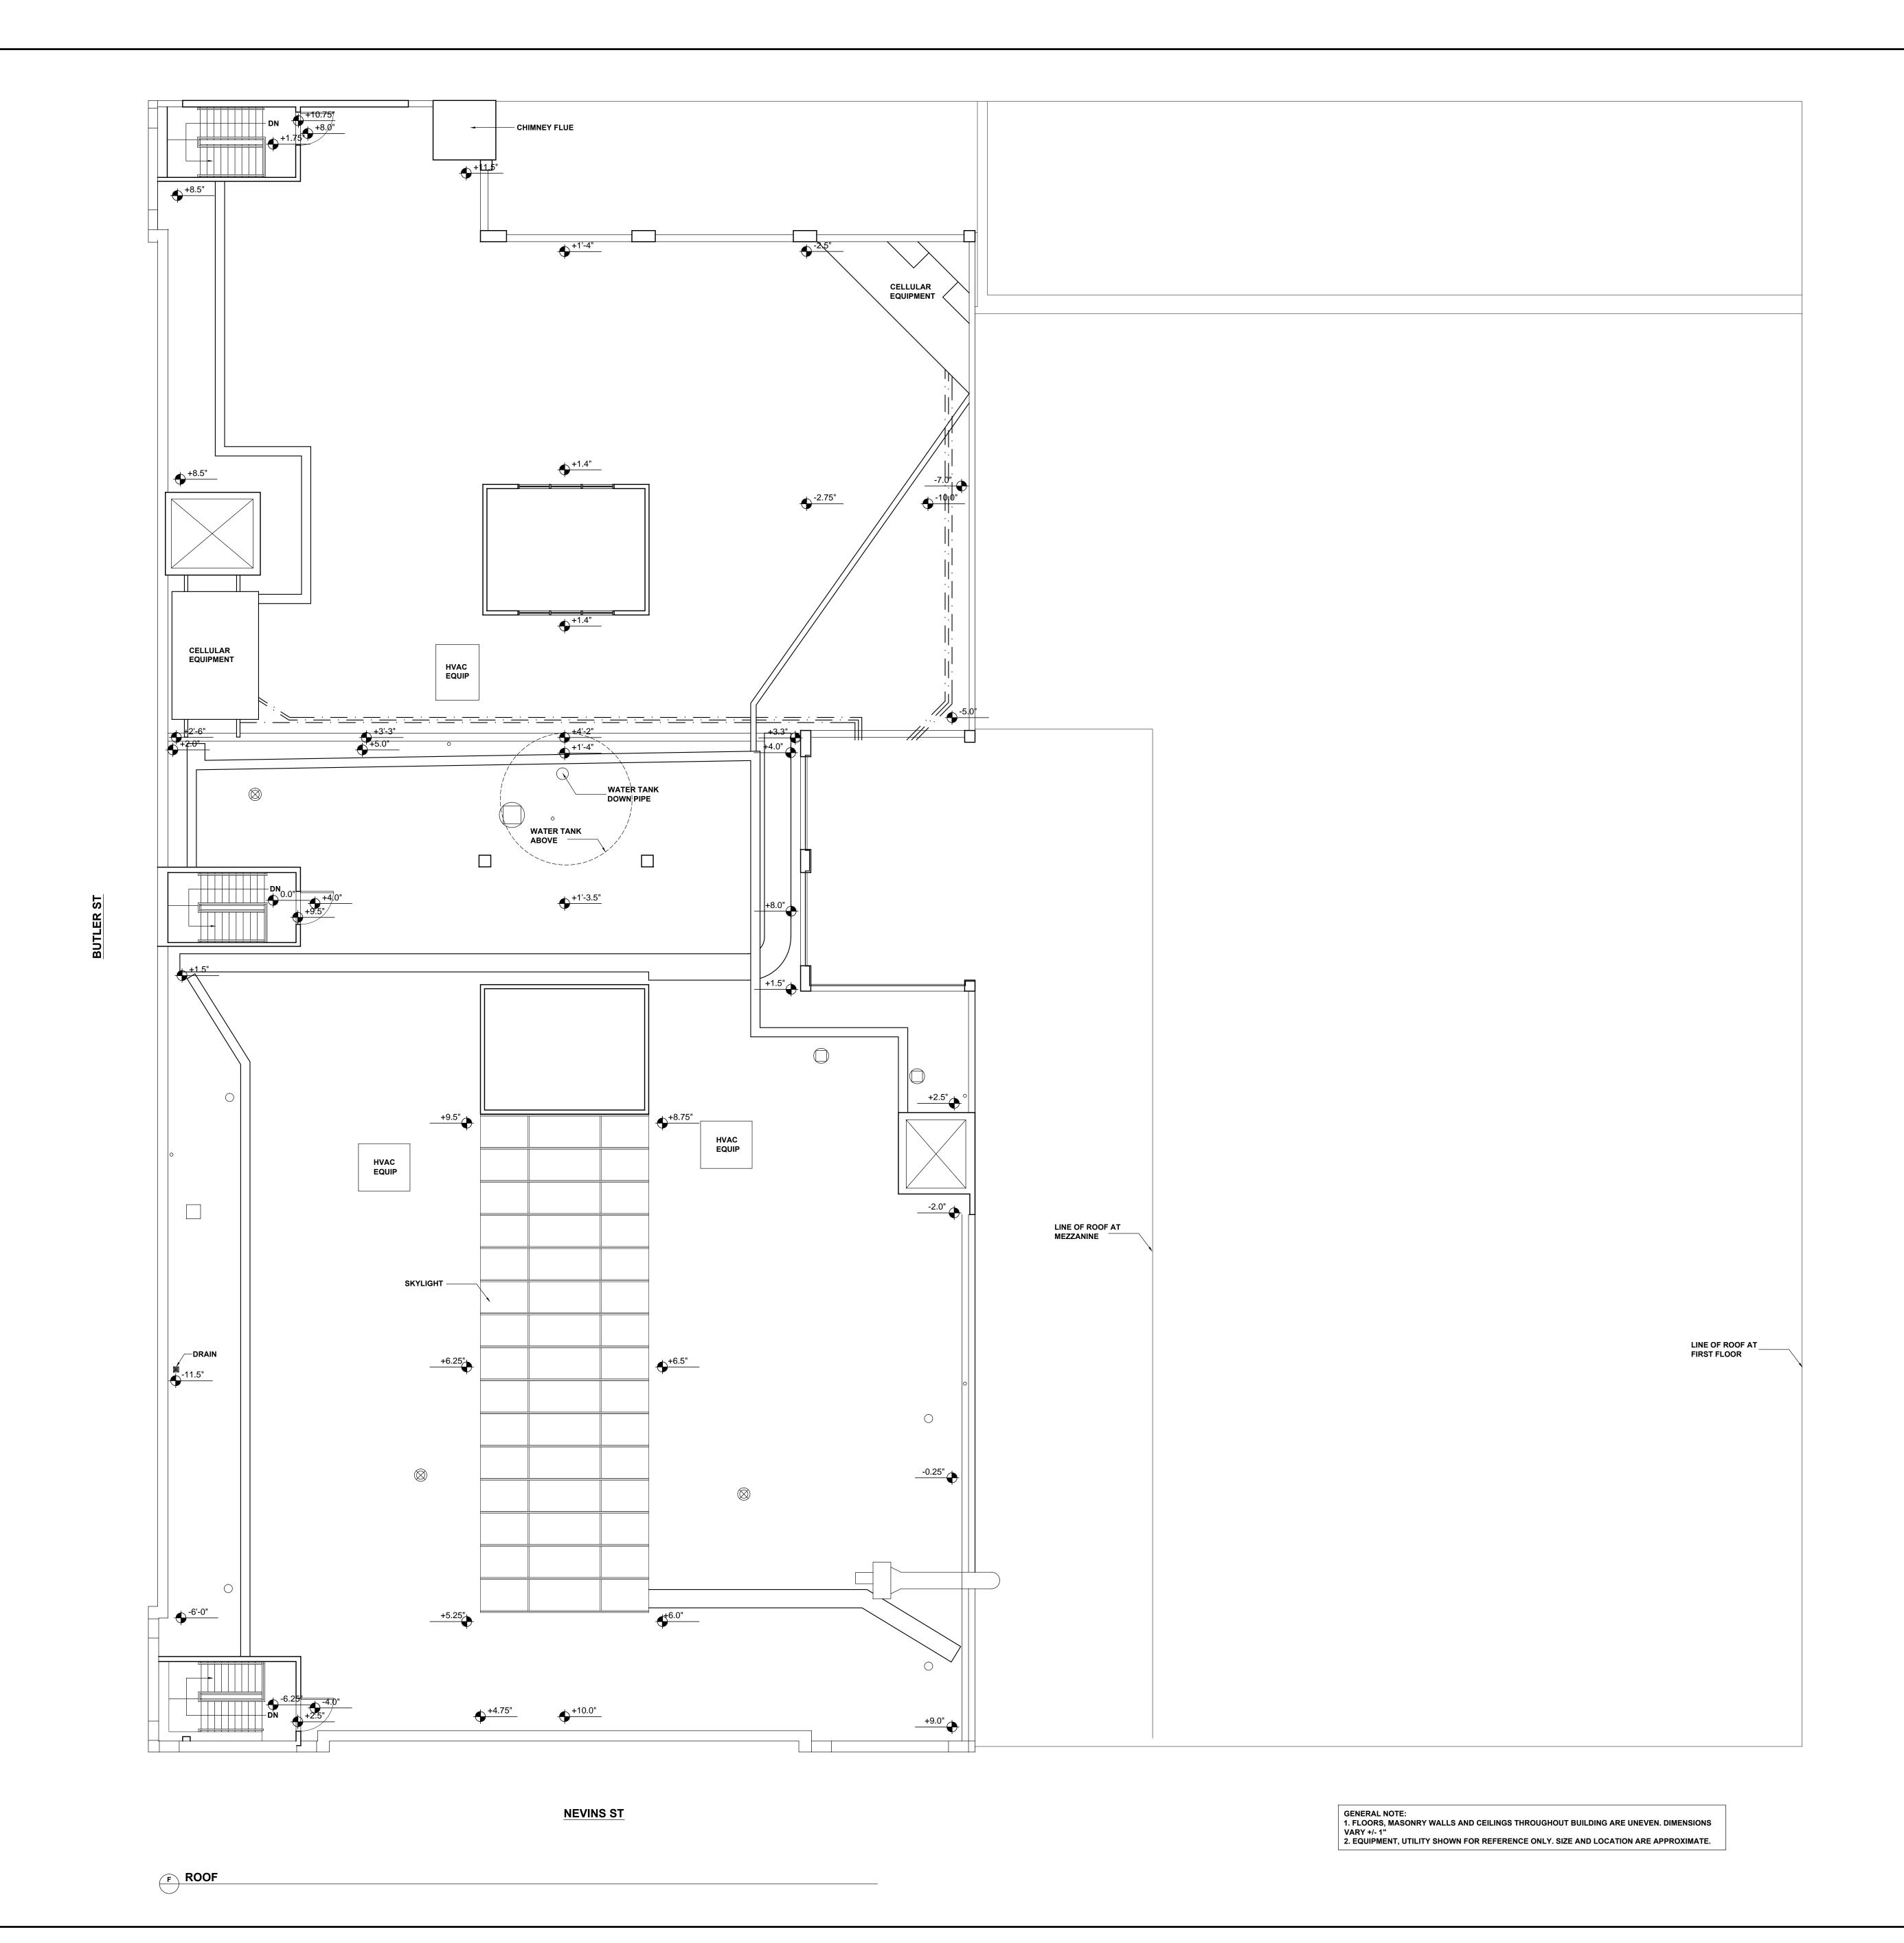

WAREHOUSE 255 BUTLER ST BROOKLYN, NY

DRAWING TITLE:
EXISTING ROOF

188UE DATE: 06/03/13

SURVEY TEAM: **NB** SCALE: 1/8" = 1'-0"

- T 718.874.6078
- F 917.591.2115
- E info@existingconditions.com

PROJECT:

WAREHOUSE 255 BUTLER ST BROOKLYN, NY