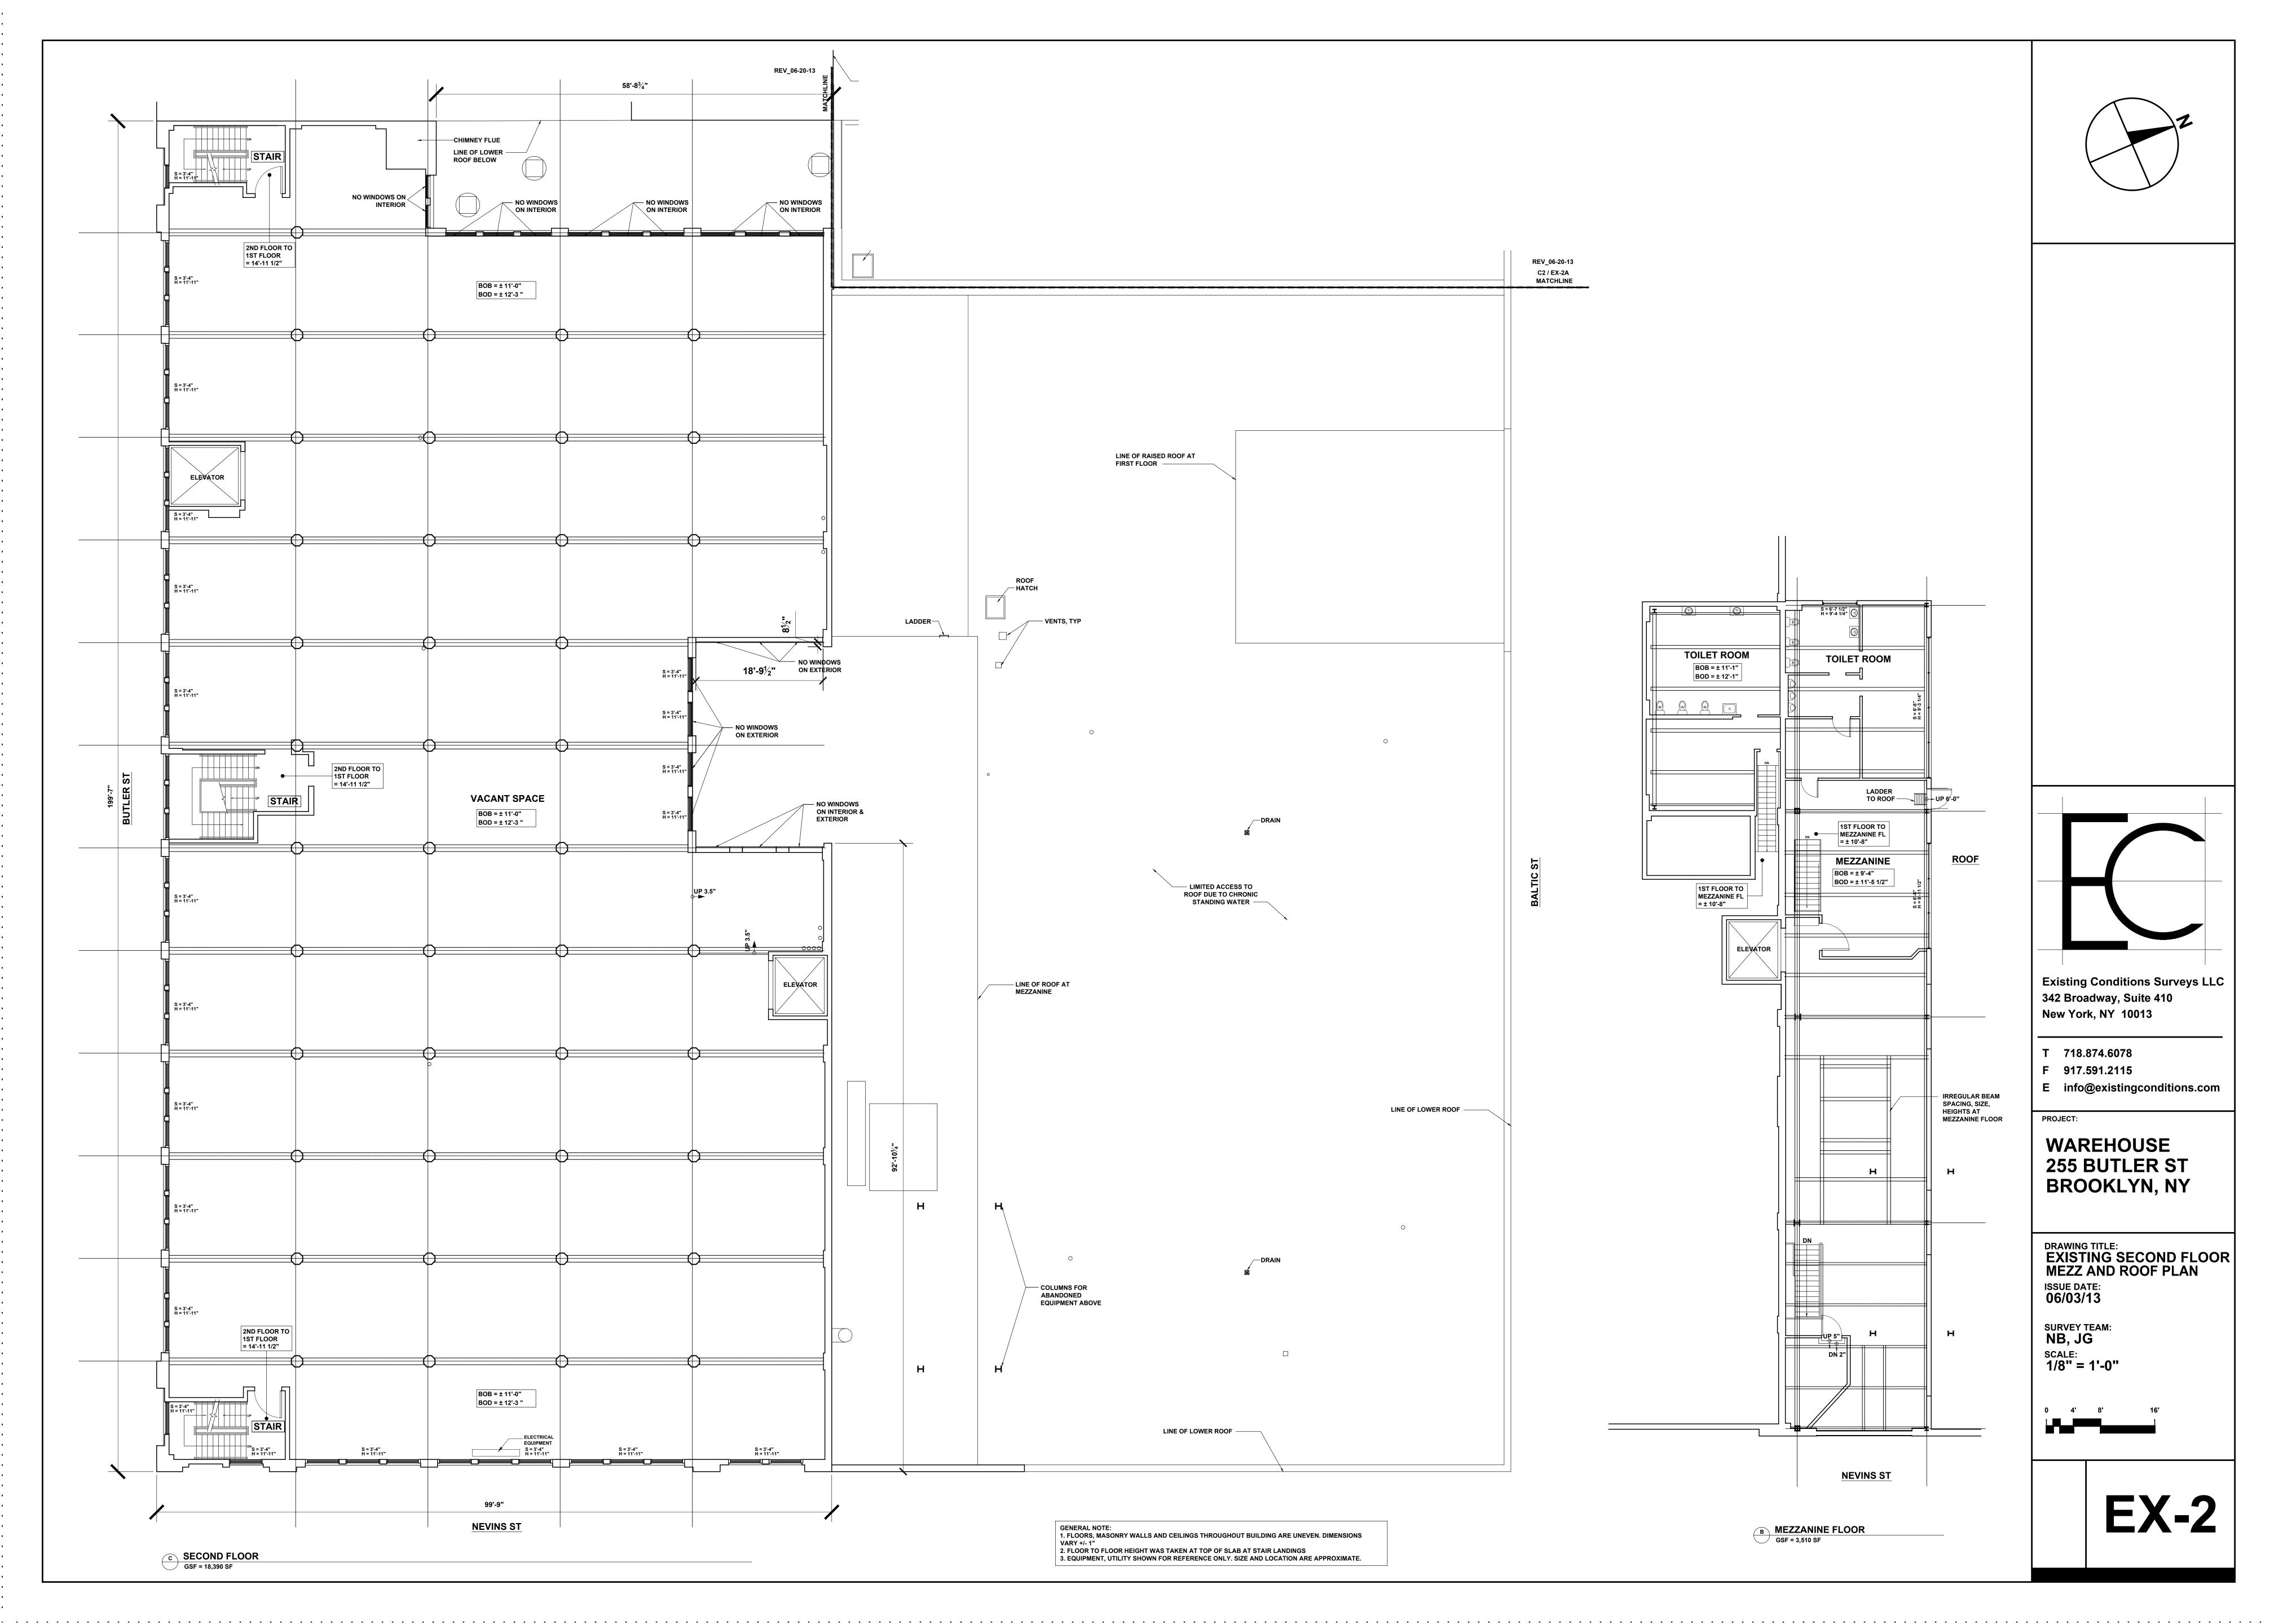

## WAREHOUSE 255 BUTLER ST BROOKLYN, NY

DRAWING TITLE:
EXISTING SECOND FLOOR
AND ROOF PLAN ISSUE DATE: **07/10/13** 

SURVEY TEAM: **NB**, **JG** SCALE: 1/8" = 1'-0"

- T 718.874.6078
- F 917.591.2115
- E info@existingconditions.com

PROJECT: