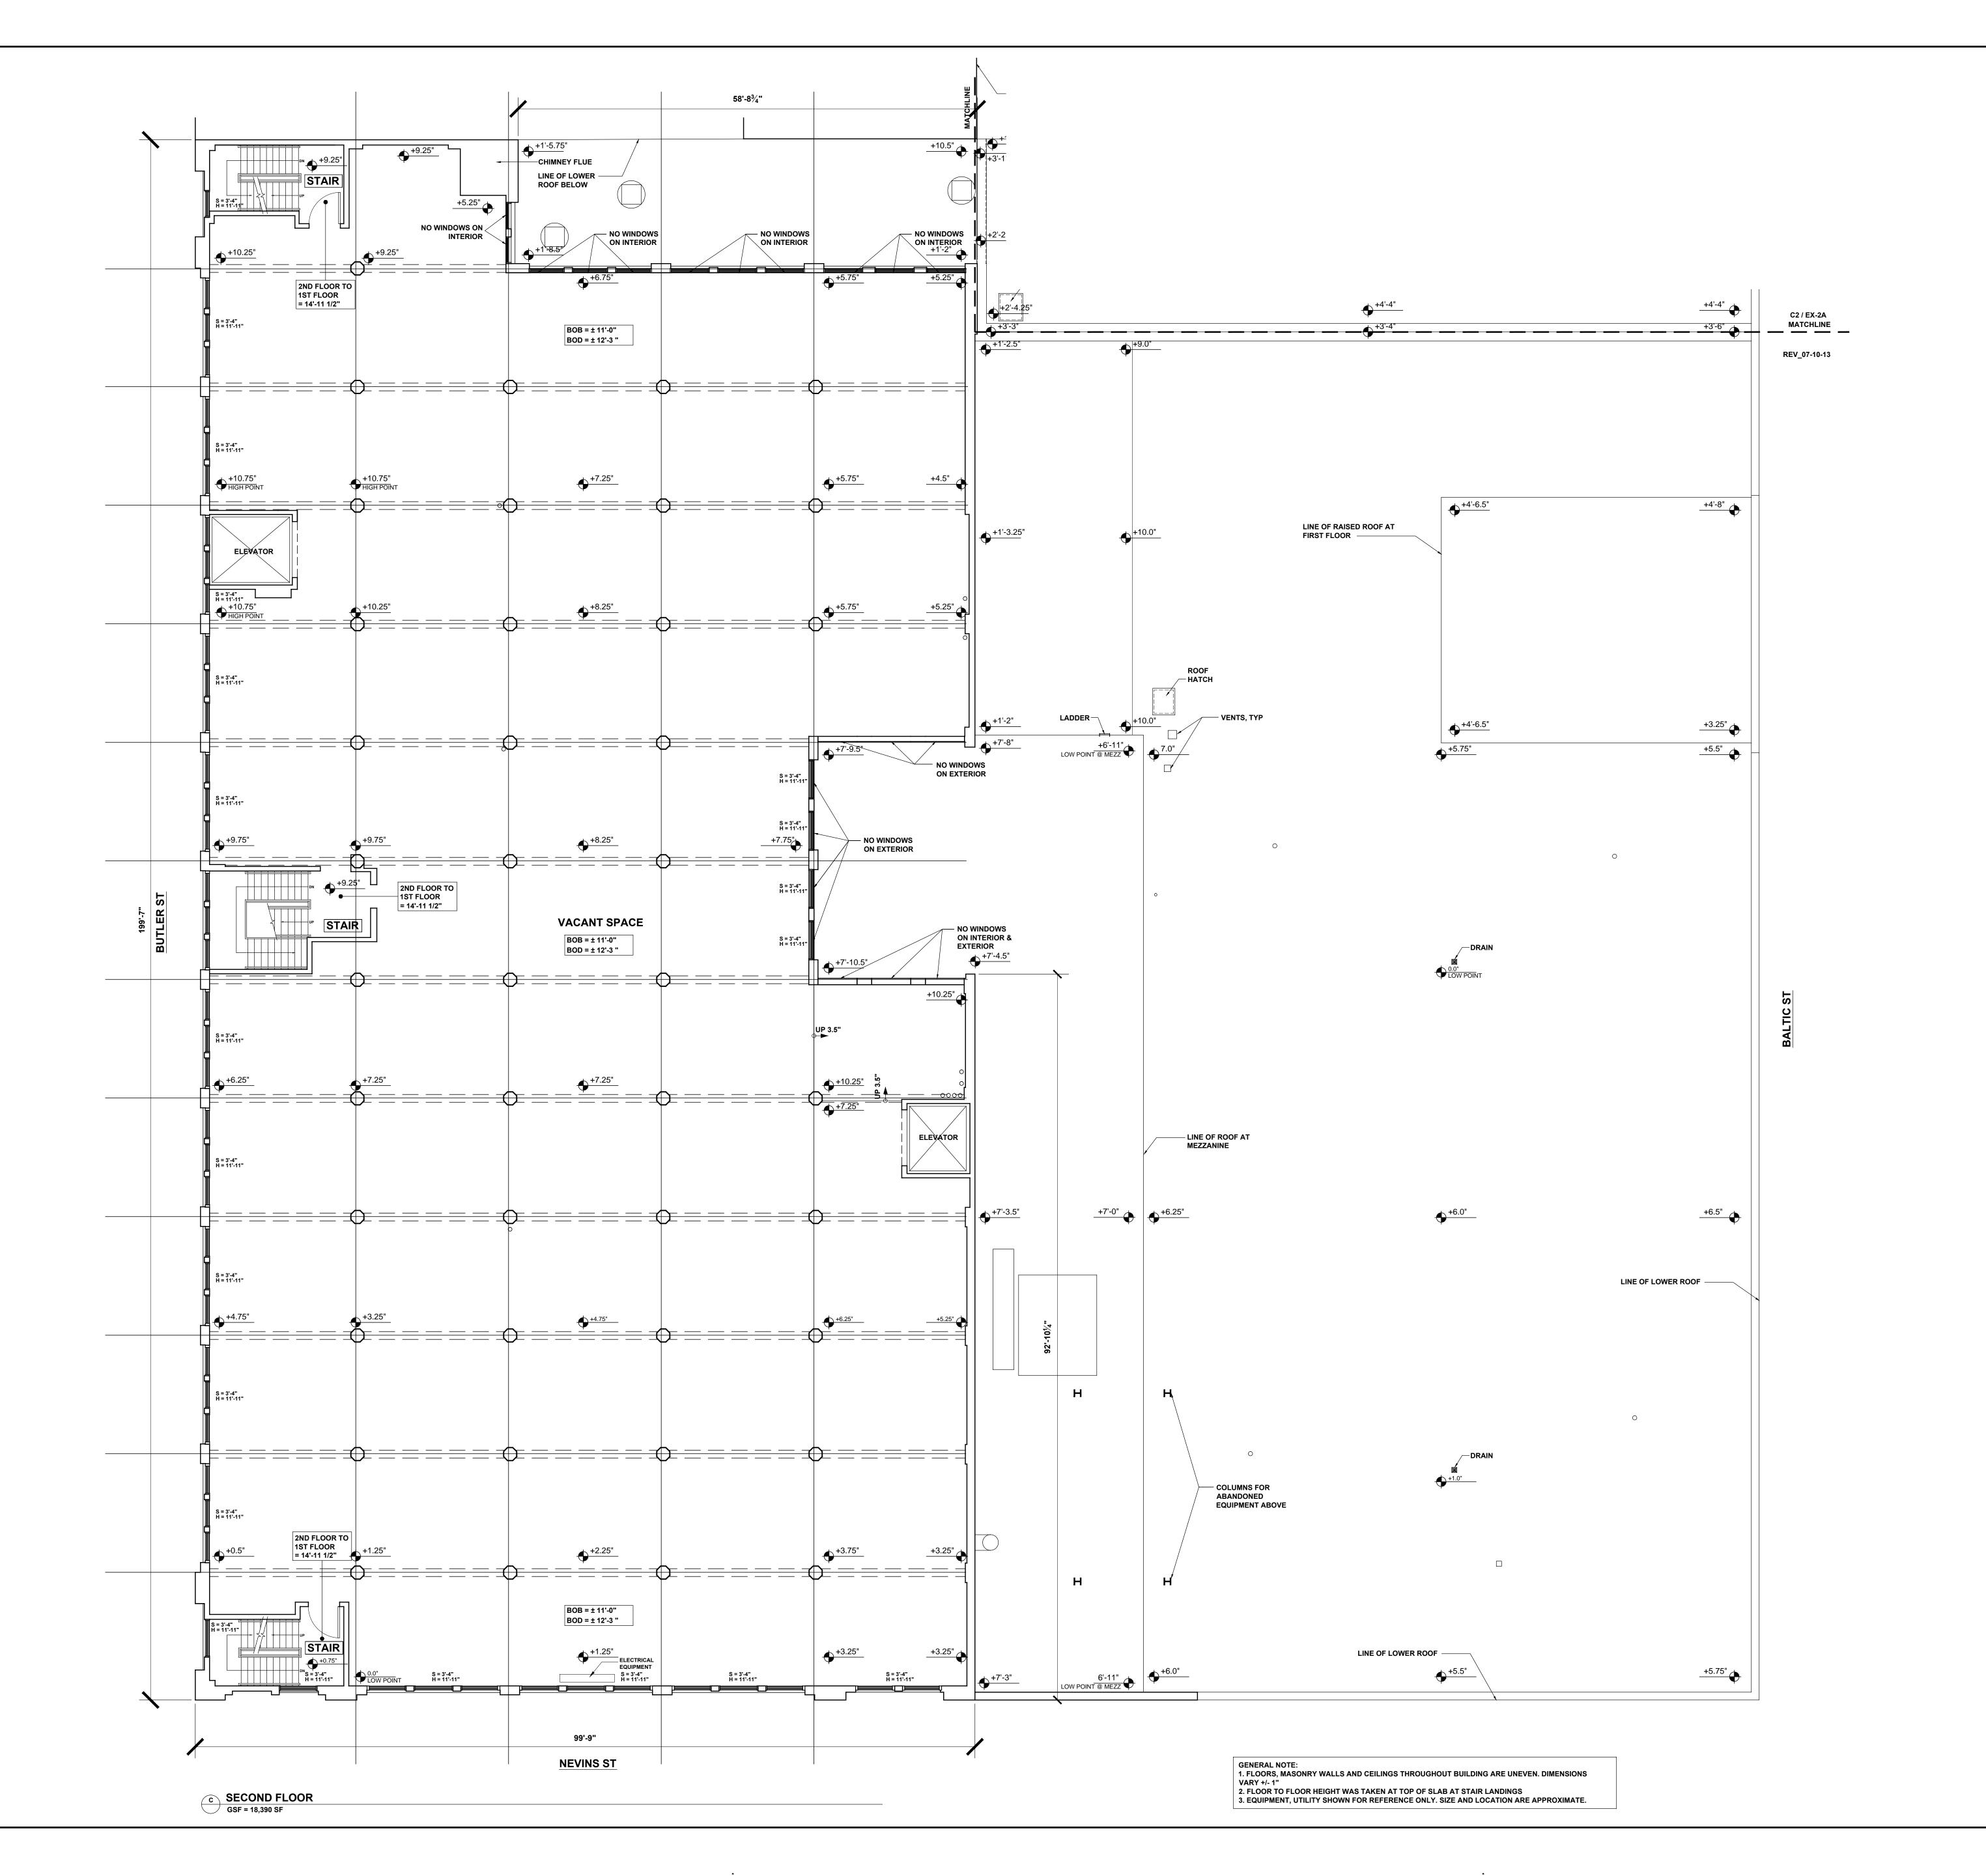

## WAREHOUSE 255 BUTLER ST BROOKLYN, NY

DRAWING TITLE:
EXISTING SECOND FLOOR
AND ROOF PLAN ISSUE DATE: **07/10/13** 

SURVEY TEAM: **NB**, **JG** SCALE: 1/8" = 1'-0"

- T 718.874.6078
- F 917.591.2115
- E info@existingconditions.com

PROJECT: