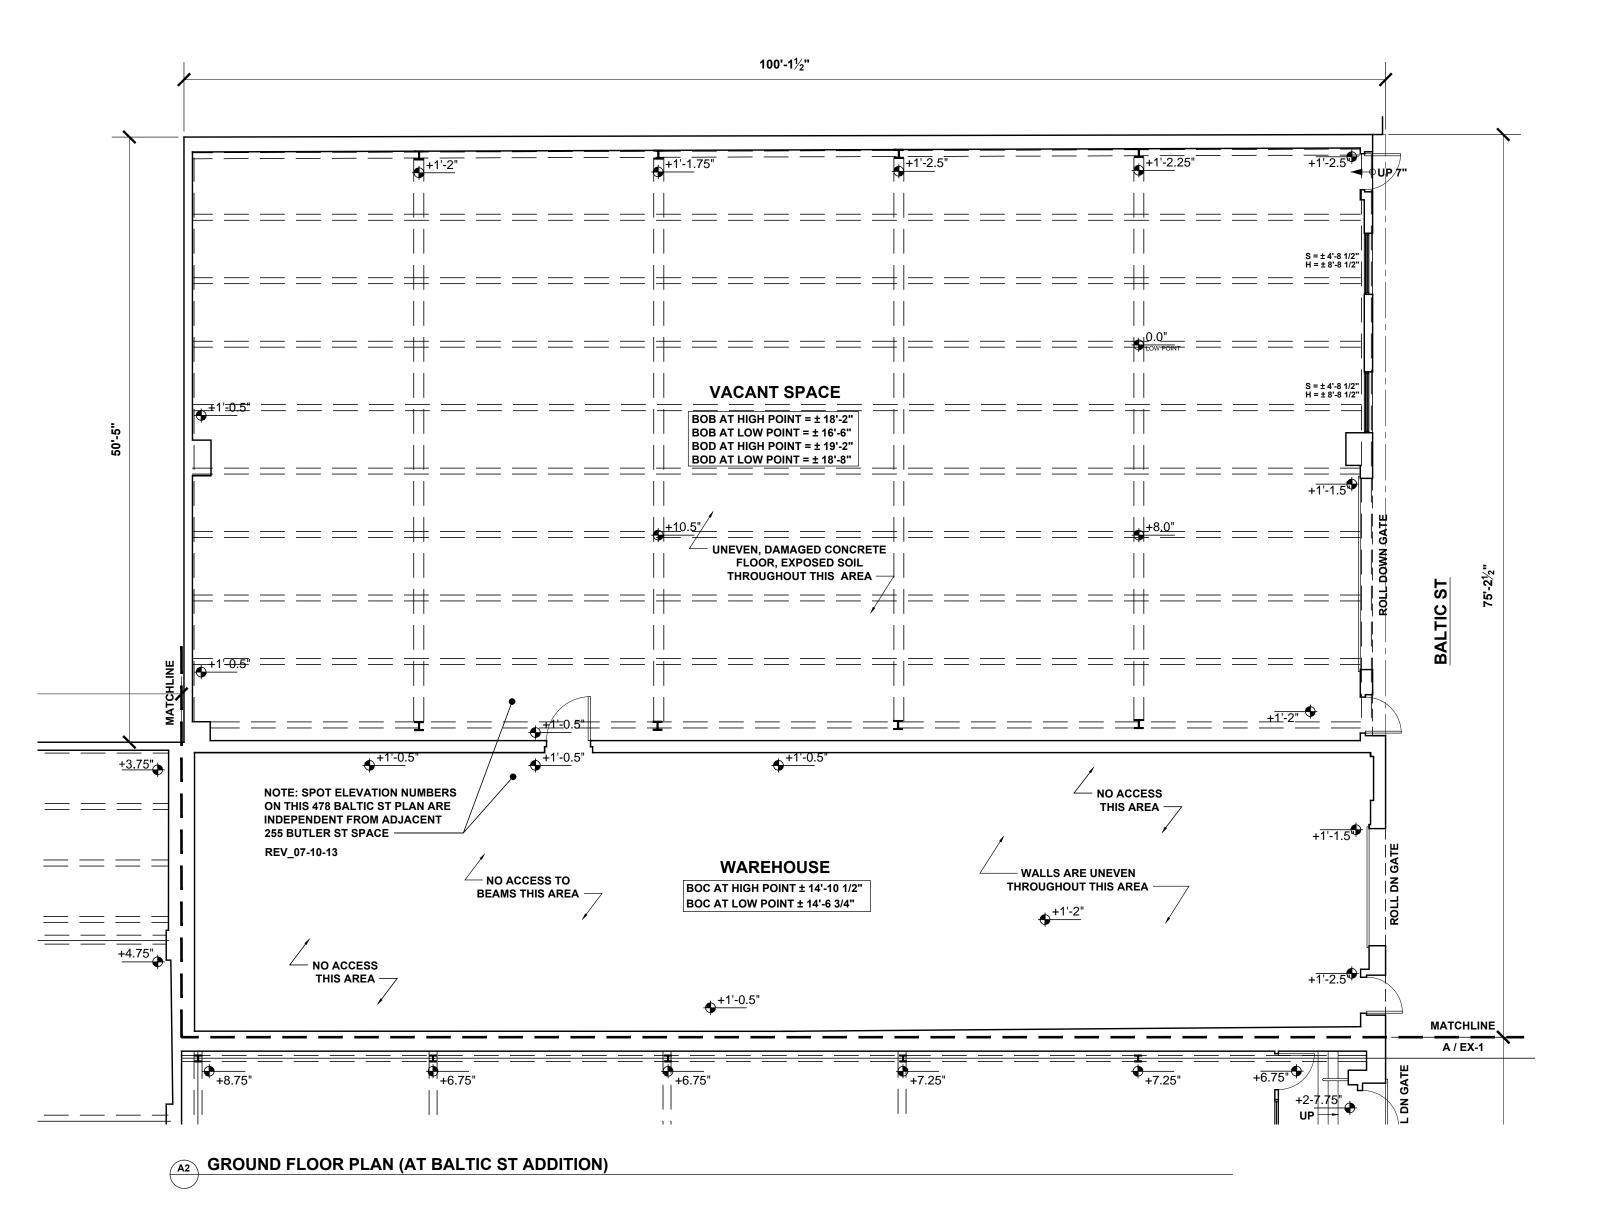

## **WAREHOUSE 255 BUTLER ST** BROOKLYN, NY

DRAWING TITLE:
EXISTING FIRST FLOOR
AND ROOF PLAN ISSUE DATE: **07/10/13** 

SURVEY TEAM: **NB**, **JG** SCALE: 1/8" = 1'-0"

- T 718.874.6078
- F 917.591.2115
- E info@existingconditions.com