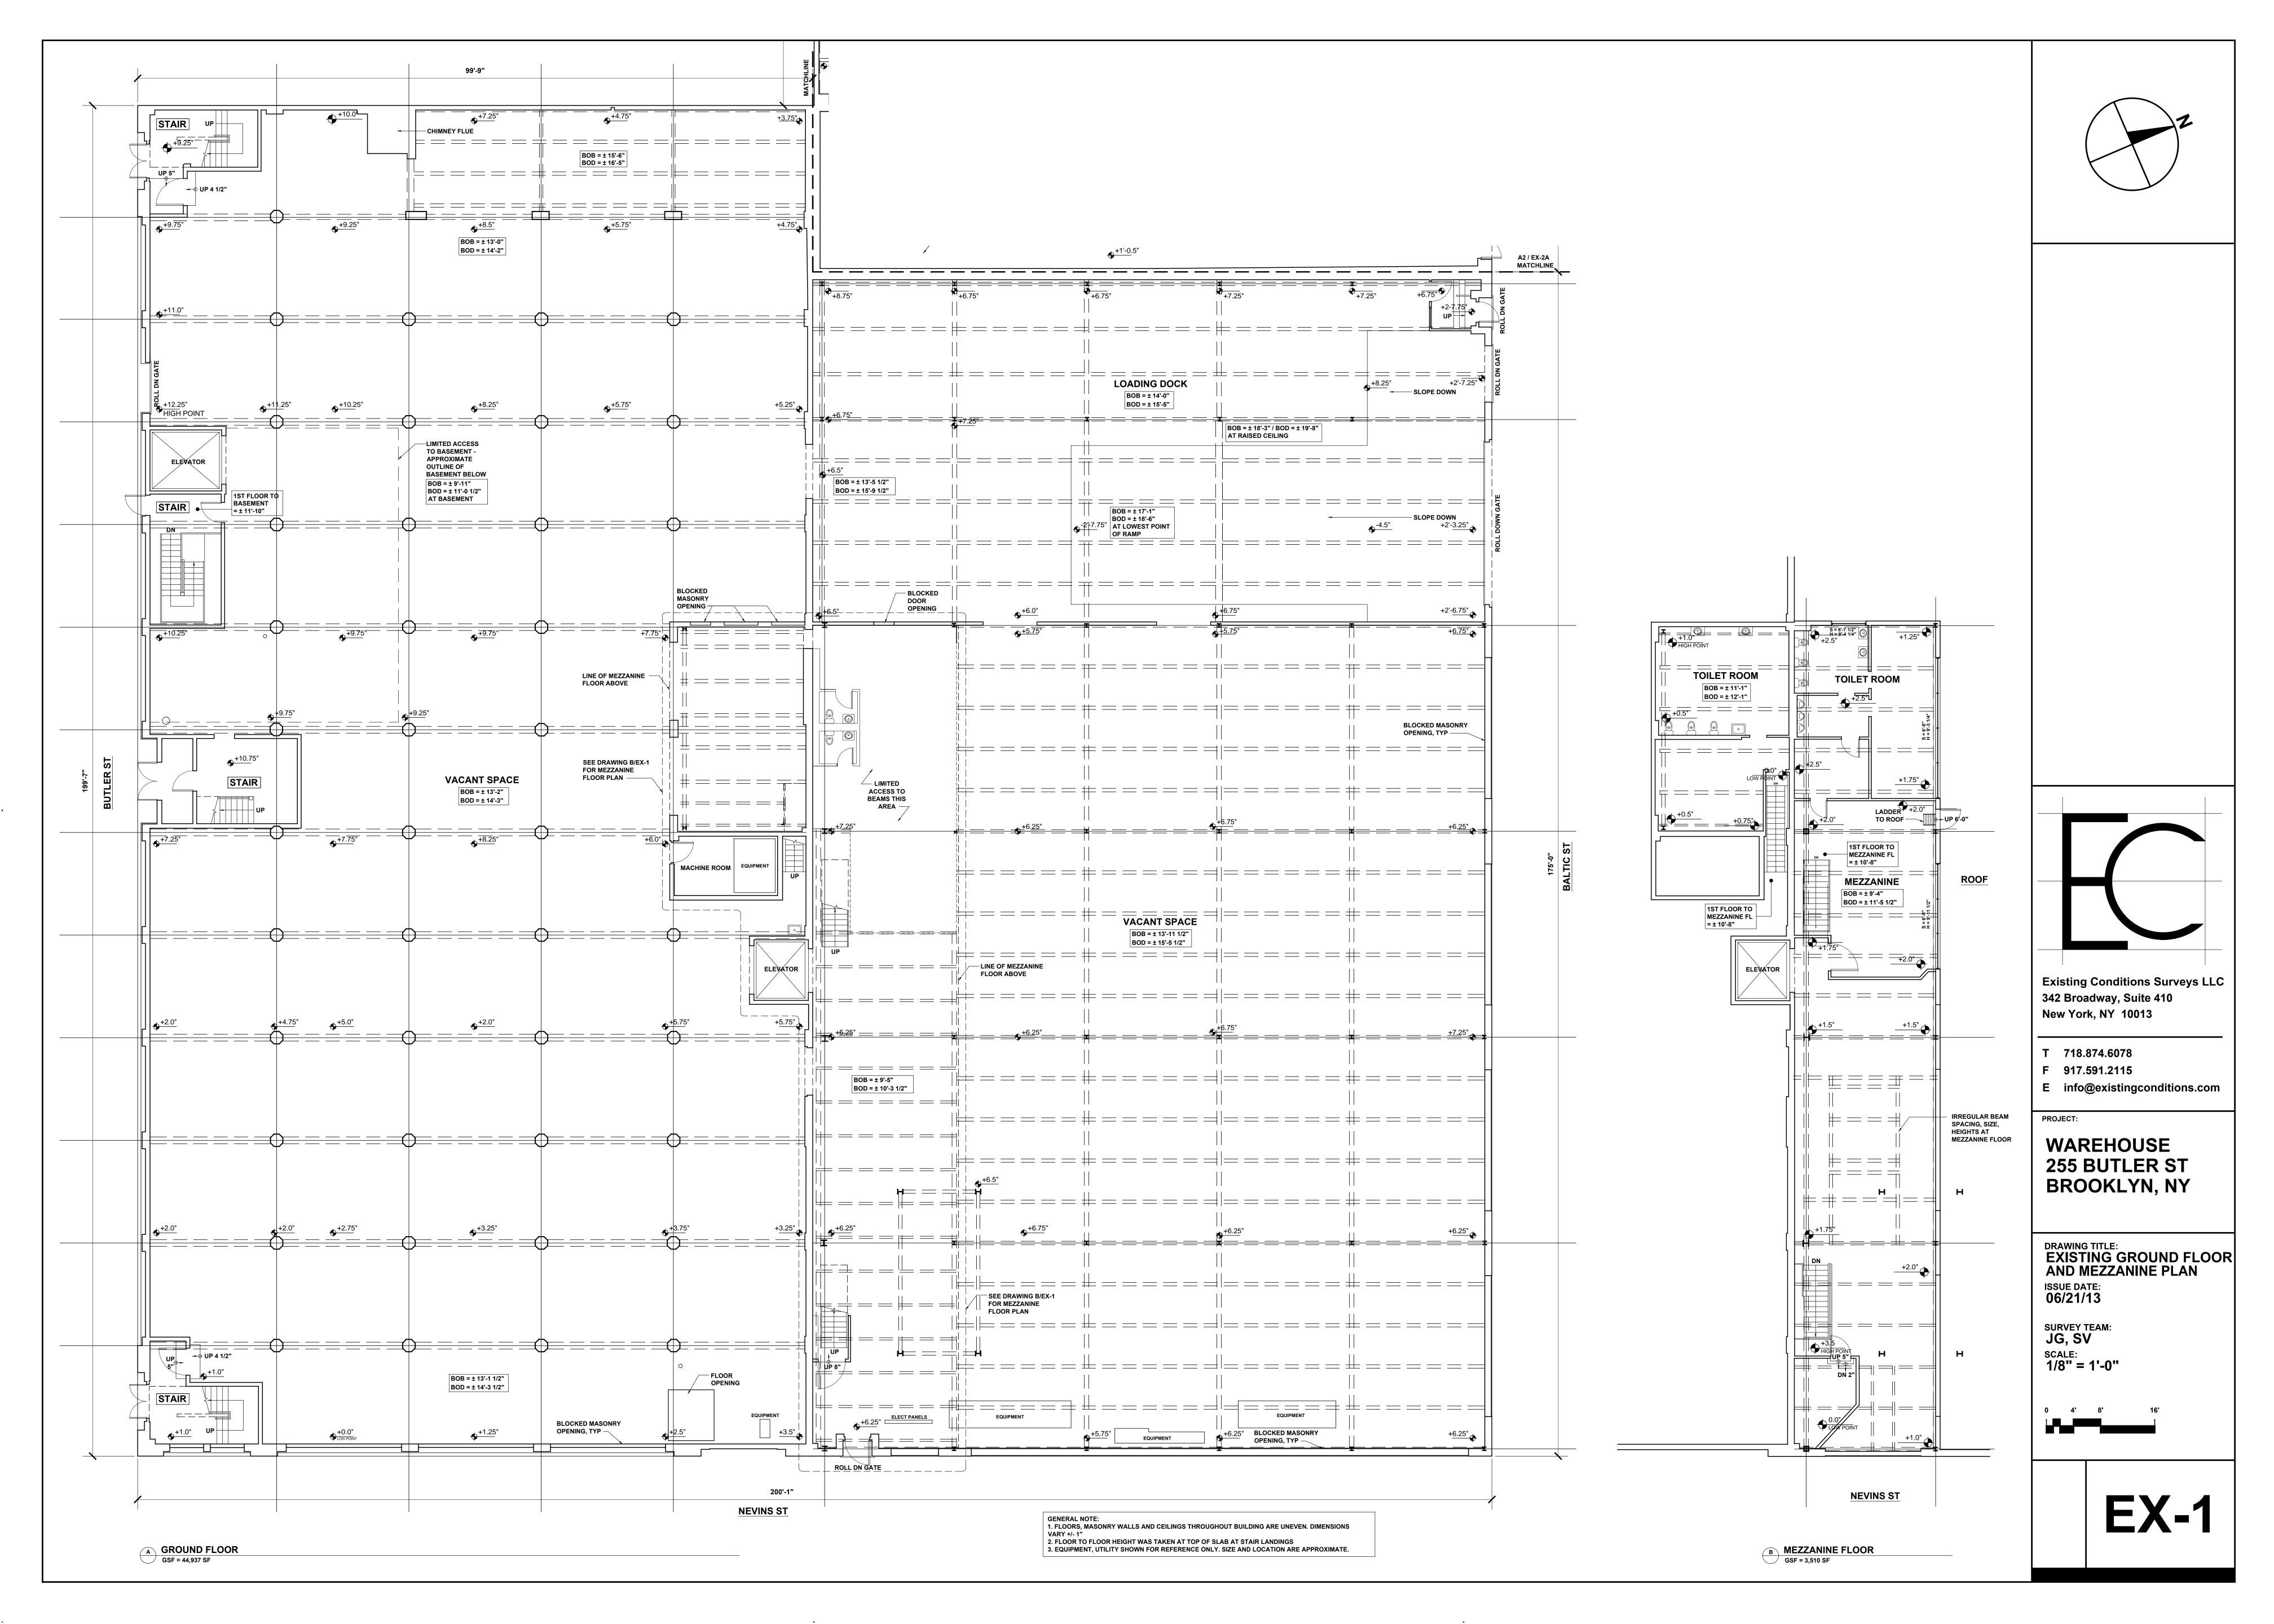

PROJECT:

## **WAREHOUSE 255 BUTLER ST** BROOKLYN, NY

DRAWING TITLE:
EXISTING FIRST FLOOR
AND ROOF PLAN ISSUE DATE: **07/10/13** 

SURVEY TEAM: **NB**, **JG** SCALE: 1/8" = 1'-0"

- T 718.874.6078
- F 917.591.2115
- E info@existingconditions.com